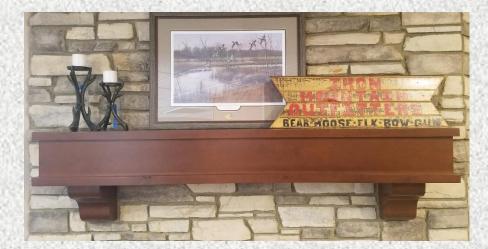

## Stenwood with Custom Over Mantel

Shown in Knotty Alder Wood with Timber Grey Finish



Shown in Poplar Wood with Light Brite Grey Painted Finish





#### Birmingham

Shown in Knotty Alder Wood with Reclaimed Coffee Bean Finish LBC7 Corbels (INCLUDED)

Heritage
Shown in Knotty Alder
with T-365 Finish



Hudson
Shown in Poplar Wood
with T-White Painted
Finish

Ellwood

Shown in Stained Oak
Painted White with
Rubbed Finish





# **Clyban**Shown in Knotty Alder Wood with White Wash Reclaimed Finish



### Grand Teton

Shown in Maple Wood with our T-221 Finish Custom LBC5 Corbels

#### Winwood

Shown with Grey Linen
Marble Surround









### Winwood Over Mantel Options