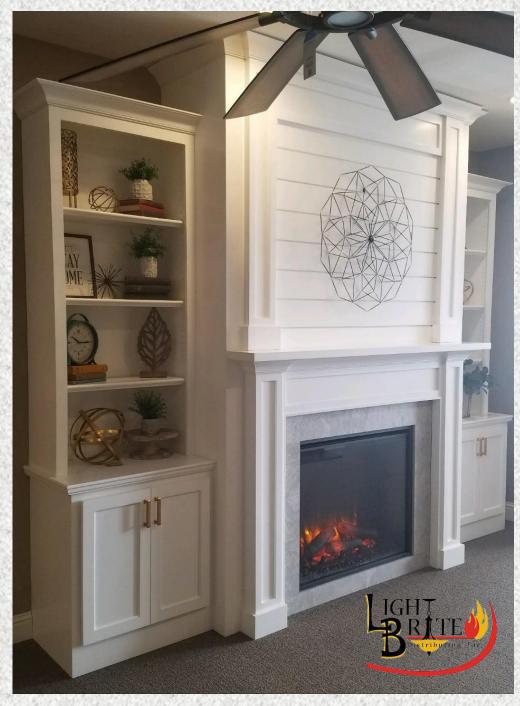

## Stenwood with Custom Over Mantel

Shown in Knotty Alder Wood with Timber Grey Finish



Shown in Poplar Wood with Light Brite Grey Painted Finish





#### Birmingham

Shown in Knotty Alder Wood with Reclaimed Coffee Bean Finish LBC7 Corbels (INCLUDED)

Heritage
Shown in Knotty Alder
with T-365 Finish



Hudson
Shown in Poplar Wood
with T-White Painted
Finish

Ellwood

Shown in Stained Oak
Painted White with
Rubbed Finish





# **Clyban**Shown in Knotty Alder Wood with White Wash Reclaimed Finish



### Grand Teton

Shown in Maple Wood with our T-221 Finish Custom LBC5 Corbels

#### Winwood

Shown with Grey Linen
Marble Surround









### Winwood Over Mantel Options