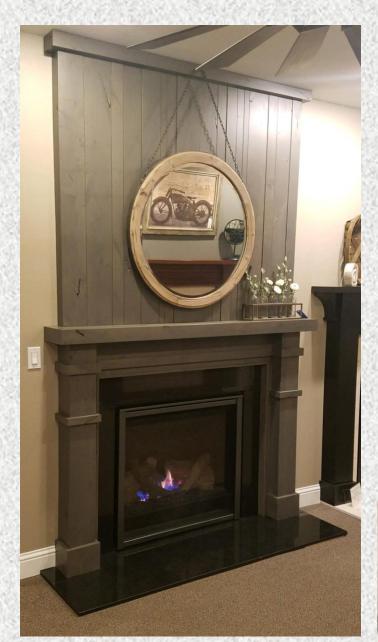

## Stenwood with Custom Over Mantel

Shown in Knotty Alder Wood with Timber Grey Finish

Shown in Poplar Wood with Light Brite Grey Painted Finish