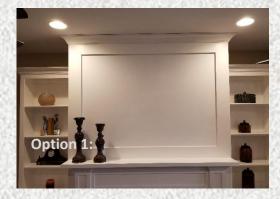

## Stenwood with Custom Over Mantel

Shown in Knotty Alder Wood with Timber Grey Finish



Shown in Poplar Wood with Light Brite Grey Painted Finish





#### Birmingham

Shown in Knotty Alder Wood with Reclaimed Coffee Bean Finish LBC7 Corbels (INCLUDED)

Heritage
Shown in Knotty Alder
with T-365 Finish



Hudson
Shown in Poplar Wood
with T-White Painted
Finish

Ellwood

Shown in Stained Oak
Painted White with
Rubbed Finish





# **Clyban**Shown in Knotty Alder Wood with White Wash Reclaimed Finish



### Grand Teton

Shown in Maple Wood with our T-221 Finish Custom LBC5 Corbels

#### Winwood

Shown with Grey Linen
Marble Surround









### Winwood Over Mantel Options