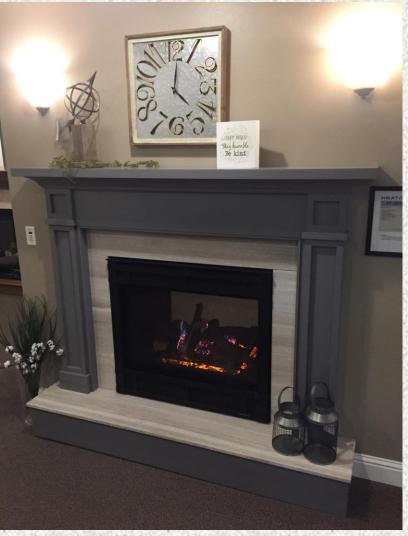

## Stenwood with Custom Over Mantel

Shown in Knotty Alder Wood with Timber Grey Finish



Shown in Poplar Wood with Light Brite Grey Painted Finish





#### Birmingham

Shown in Knotty Alder Wood with Reclaimed Coffee Bean Finish LBC7 Corbels (INCLUDED)

Heritage
Shown in Knotty Alder
with T-365 Finish



Hudson
Shown in Poplar Wood
with T-White Painted
Finish

Ellwood

Shown in Stained Oak
Painted White with
Rubbed Finish





# **Clyban**Shown in Knotty Alder Wood with White Wash Reclaimed Finish



### Grand Teton

Shown in Maple Wood with our T-221 Finish Custom LBC5 Corbels

#### Winwood

Shown with Grey Linen
Marble Surround









### Winwood Over Mantel Options