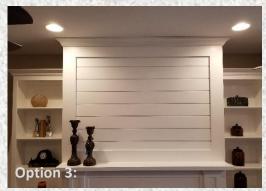

## Stenwood with Custom Over Mantel

Shown in Knotty Alder Wood with Timber Grey Finish



Shown in Poplar Wood with Light Brite Grey Painted Finish





#### Birmingham

Shown in Knotty Alder Wood with Reclaimed Coffee Bean Finish LBC7 Corbels (INCLUDED)

Heritage
Shown in Knotty Alder
with T-365 Finish



Hudson
Shown in Poplar Wood
with T-White Painted
Finish

Ellwood

Shown in Stained Oak
Painted White with
Rubbed Finish





# **Clyban**Shown in Knotty Alder Wood with White Wash Reclaimed Finish



### Grand Teton

Shown in Maple Wood with our T-221 Finish Custom LBC5 Corbels

#### Winwood

Shown with Grey Linen
Marble Surround









### Winwood Over Mantel Options