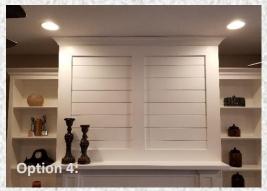

## Stenwood with Custom Over Mantel

Shown in Knotty Alder Wood with Timber Grey Finish



Shown in Poplar Wood with Light Brite Grey Painted Finish





#### Birmingham

Shown in Knotty Alder Wood with Reclaimed Coffee Bean Finish LBC7 Corbels (INCLUDED)

Heritage
Shown in Knotty Alder
with T-365 Finish



Hudson
Shown in Poplar Wood
with T-White Painted
Finish

Ellwood

Shown in Stained Oak
Painted White with
Rubbed Finish





# **Clyban**Shown in Knotty Alder Wood with White Wash Reclaimed Finish



### Grand Teton

Shown in Maple Wood with our T-221 Finish Custom LBC5 Corbels

#### Winwood

Shown with Grey Linen
Marble Surround









### Winwood Over Mantel Options