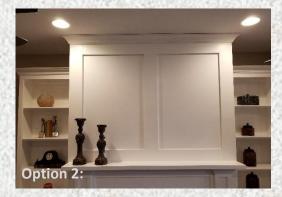

## Stenwood with Custom Over Mantel

Shown in Knotty Alder Wood with Timber Grey Finish



Shown in Poplar Wood with Light Brite Grey Painted Finish





#### Birmingham

Shown in Knotty Alder Wood with Reclaimed Coffee Bean Finish LBC7 Corbels (INCLUDED)

Heritage
Shown in Knotty Alder
with T-365 Finish



Hudson
Shown in Poplar Wood
with T-White Painted
Finish

Ellwood

Shown in Stained Oak
Painted White with
Rubbed Finish





# **Clyban**Shown in Knotty Alder Wood with White Wash Reclaimed Finish



### Grand Teton

Shown in Maple Wood with our T-221 Finish Custom LBC5 Corbels

#### Winwood

Shown with Grey Linen
Marble Surround









### Winwood Over Mantel Options